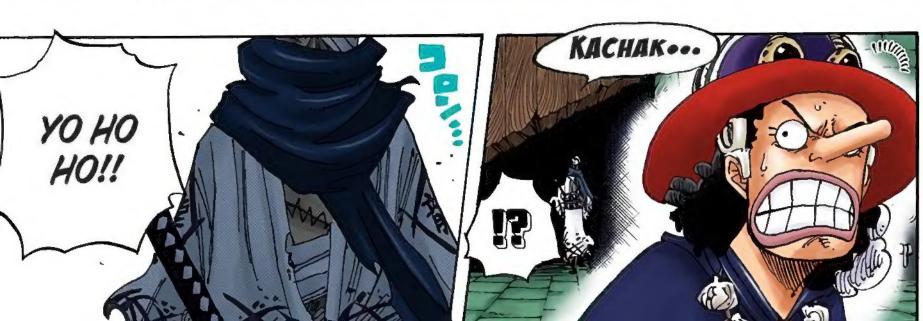

## Chapter 450: NIGHT OF THE ZOMBIE GENERALS

--NAO

A: I received these two questions related to my short story collection, Wanted!

Let's start with Ryuma: The zombie that appears in chapter 450 of this volume is indeed Ryuma, the main character and samurai in the short story "Monsters." In the world of One Piece, he has already died from an illness and is revered as a legendary swordsman. I could have just ignored this matter, but I was really happy to see how many people noticed it. As for the second question, about Garp, the one-shot comic was a prototype for One Piece and Luffy's grandfather appeared as a pirate. He looks identical, but please think of them as different people. The Garp in One Piece has been a bona fide navy man all his life.